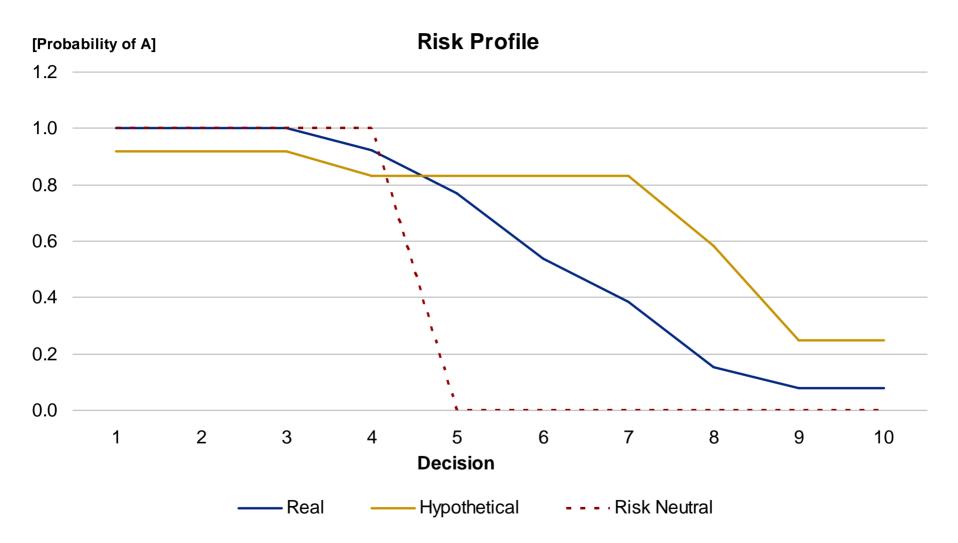

## Last Time – Summary of Options

| <b>Option</b> A |                | <b>Option B</b> |                | Expected<br>Payoff Difference |
|-----------------|----------------|-----------------|----------------|-------------------------------|
| 1/10 of \$2.00  | 9/10 of \$1.60 | 1/10 of \$3.65  | 9/10 of \$0.10 | \$1.17                        |
| 2/10 of \$2.00  | 8/10 of \$1.60 | 2/10 of \$3.65  | 8/10 of \$0.10 | \$0.83                        |
| 3/10 of \$2.00  | 7/10 of \$1.60 | 3/10 of \$3.65  | 7/10 of \$0.10 | \$0.50                        |
| 4/10 of \$2.00  | 6/10 of \$1.60 | 4/10 of \$3.65  | 6/10 of \$0.10 | \$0.16                        |
| 5/10 of \$2.00  | 5/10 of \$1.60 | 5/10 of \$3.65  | 5/10 of \$0.10 | -\$0.18                       |
| 6/10 of \$2.00  | 4/10 of \$1.60 | 6/10 of \$3.65  | 4/10 of \$0.10 | -\$0.51                       |
| 7/10 of \$2.00  | 3/10 of \$1.60 | 7/10 of \$3.65  | 3/10 of \$0.10 | -\$0.85                       |
| 8/10 of \$2.00  | 2/10 of \$1.60 | 8/10 of \$3.65  | 2/10 of \$0.10 | -\$1.18                       |
| 9/10 of \$2.00  | 1/10 of \$1.60 | 9/10 of \$3.65  | 1/10 of \$0.10 | -\$1.52                       |
| 10/10 of \$2.00 | 0/10 of \$1.60 | 10/10 of \$3.65 | 0/10 of \$0.10 | -\$1.85                       |

## Last Time – Results